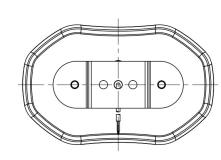

## auto electrical parts

## **Technical Information Sheet**

Part No. 0-443-47

Durite's Mini LED Lightbar. Amber. Amber Lens. 12/24VDC. 40W. IP67. 10 Flash Patterns. Single Bolt. E Marked Approved to ECE R10 EMC & R65.



## **<u>Technical Drawing</u>** (not to scale)









## **Specification**

ProductType LED Colour Voltage Max Power Fuse

Current Draw 12VDC LED's. LEDType Flash Patterns Optics Protection Mounting Flying Leads Lens Material. LensThickness Operating Temp.  $Storage\,Temp\\$ Weight

Certificates

Mini Lightbar with Amber Lens

12/24VDC 40W

3.33A @ 12VDC 40 LED's (1W each)

SMD 2835 10Total Roman Lens IP67 Single Bolt 0.5M PC 5.5mm -20°C ~ +60°C

As above

E Marked, ECE R10 & ECE R65.

The information contained in this document is correct to the best of our knowledge at the time of printing. However, specifications may change at any time without