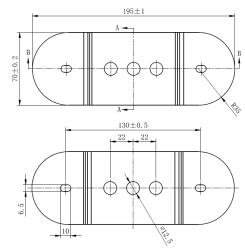

## auto electrical parts

## **Technical Information Sheet**

Part No. 0-443-47

Durite's Mini LED Lightbar. Amber. Amber Lens. 12/24VDC. 40W. IP67. 10 Flash Patterns. Single Bolt. E Marked Approved to ECE R10 EMC & R65.



## **<u>Technical Drawing</u>** (not to scale)









## **Specification**

ProductType LED Colour Voltage Max Power Fuse

Current Draw 12VDC LED's. LEDType Flash Patterns Optics Protection Mounting Flying Leads Lens Material. LensThickness Operating Temp.  $Storage\,Temp\\$ Weight

Certificates

Mini Lightbar with Amber Lens

12/24VDC 40W

3.33A @ 12VDC 40 LED's (1W each)

SMD 2835 10Total Roman Lens IP67 Single Bolt 0.5M PC 5.5mm -20°C ~ +60°C

As above

E Marked, ECE R10 & ECE R65.

The information contained in this document is correct to the best of our knowledge at the time of printing. However, specifications may change at any time without