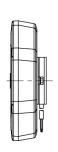

## auto electrical parts

## **Technical Information Sheet**

Part No. 0-443-47

Durite's Mini LED Lightbar. Amber. Amber Lens. 12/24VDC. 40W. IP67. 10 Flash Patterns. Single Bolt. E Marked Approved to ECE R10 EMC & R65.



## **<u>Technical Drawing</u>** (not to scale)









## **Specification**

ProductType LED Colour Voltage Max Power Fuse

Current Draw 12VDC LED's. LEDType Flash Patterns Optics Protection Mounting Flying Leads Lens Material. LensThickness Operating Temp.  $Storage\,Temp\\$ Weight

Certificates

Mini Lightbar with Amber Lens

12/24VDC 40W

3.33A @ 12VDC 40 LED's (1W each)

SMD 2835 10Total Roman Lens IP67 Single Bolt 0.5M PC 5.5mm -20°C ~ +60°C

As above

E Marked, ECE R10 & ECE R65.

The information contained in this document is correct to the best of our knowledge at the time of printing. However, specifications may change at any time without