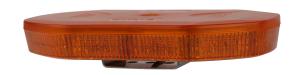

## **Technical Information Sheet**

Part No. 0-443-47

Durite's Mini LED Lightbar. Amber. Amber Lens. 12/24VDC. 40W. IP67. 10 Flash Patterns. Single Bolt. E Marked Approved to ECE R10 EMC & R65.