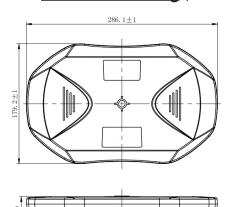

## auto electrical parts

## **Technical Information Sheet**

Part No. 0-443-47

Durite's Mini LED Lightbar. Amber. Amber Lens. 12/24VDC. 40W. IP67. 10 Flash Patterns. Single Bolt. E Marked Approved to ECE R10 EMC & R65.



## **<u>Technical Drawing</u>** (not to scale)









## **Specification**

ProductType LED Colour Voltage Max Power Fuse

Current Draw 12VDC LED's. LEDType Flash Patterns Optics Protection Mounting Flying Leads Lens Material. LensThickness Operating Temp.  $Storage\,Temp\\$ Weight

Certificates

Mini Lightbar with Amber Lens

12/24VDC 40W

3.33A @ 12VDC 40 LED's (1W each)

SMD 2835 10Total Roman Lens IP67 Single Bolt 0.5M PC 5.5mm -20°C ~ +60°C

As above

E Marked, ECE R10 & ECE R65.

The information contained in this document is correct to the best of our knowledge at the time of printing. However, specifications may change at any time without